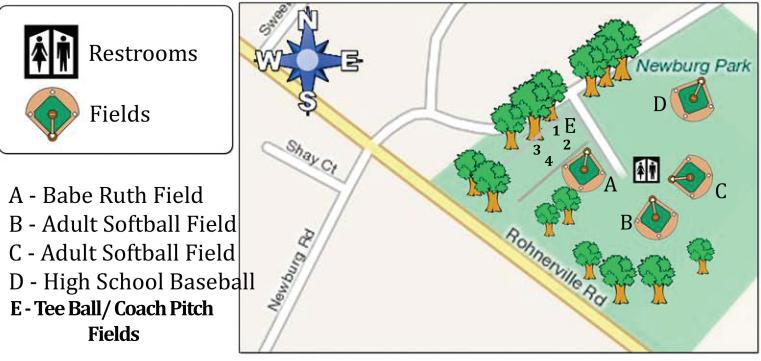

## NEWBURG PARK FIELDS

Turn East on Newburg Road from Rohnerville Road. Take the first R into Newburg Park.

From Hwy 101 Eureka: take exit 689

(Main St/Route 101 Business). Drive East on Main Street approx 1.75 miles, turn slight L onto Rohnerville Road, drive approx .5 mile, turn L onto Newburg Road. Take first R into Newburg Park.