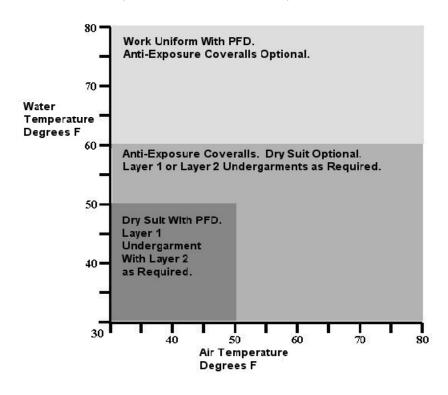

| 20-Oct-09 |
| Silver Lining | 32022 | 32' Sailboat       | Mielenhausen | 2                 | 4                 | 7-Apr-10  |
| Luna Sea      | 34492 | 34' Sailboat       | Neilson      | 2                 | 4                 | 17-Jun-09 |

<sup>\*</sup> does not include Coxswain (boats 26'-40' require 2 crew)

Alpha Performing an ordered mission or task, except when on standby

Bravo Readiness/standby/ potential working status when under orders, but not in ALPHA status.

A facility in BRAVO status must be ready to proceed within the stated period

Charlie Facilities in a maintenance, repair, or storage status and not available for mission execution.

Aux <30' 8 hrs Max Underway Time Aux >30' 8 hrs Max Underway Time

(reduce to 6 hrs IF seas > 4')

8 hrs Min Rest 8 hrs Min Rest